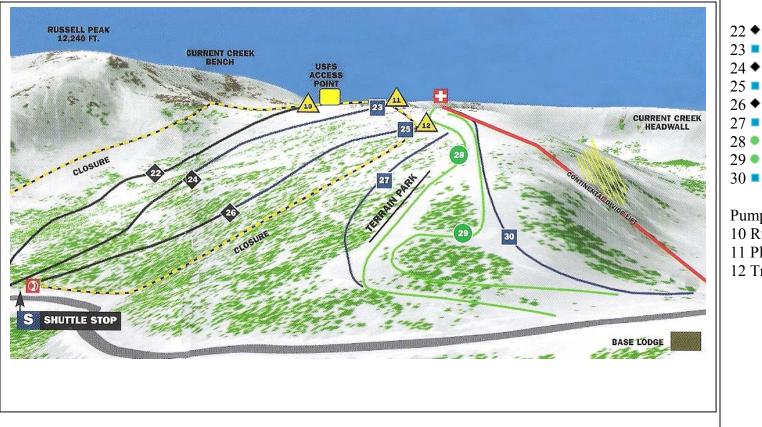

## Boulder Outdoor Center's version of the Berthoud Pass Ski Area trail maps. Map to Pumphouse Basin Trails, Berthoud Pass, CO

Please note that the base lodge is scheduled for demolition. The lift, USFS access point, medical stations, closure markers, and trail signs do not exist.
22 • Russell Basin
23 • Placer Basin
24 • Lower Placer Basin
25 • Trappers Glades
26 • Lower Trappers Glades
27 • Wyskis Wonder
28 • CDT West

29 Chicken Out

30 Mainline

Pumphouse old Gates 10 Russel Basin 11 Placer Basin 12 Trappers Glades

2707 Spruce St., Boulder, CO 80302 1-800-Do-Hydro or 1-800-364-9376 ©2005 Boulder Outdoor Center Online: www.BOC123.com Email: surf@BOC123.com