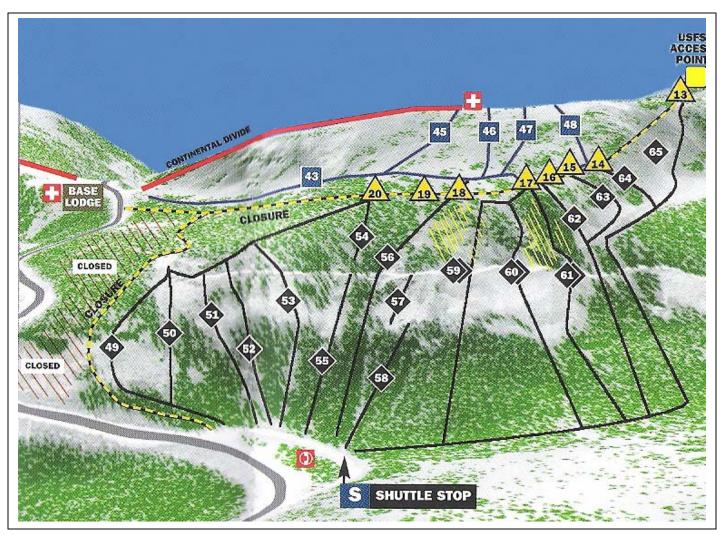

## Boulder Outdoor Center's version of the Berthoud Pass Ski Area trail maps. Map to Current Creek, Berthoud Pass, CO

2707 Spruce St., Boulder, CO 80302 1-800-Do-Hydro or 1-800-364-9376 ©2005 Boulder Outdoor Center

Online: www.BOC123.com Email: surf@BOC123.com Please note that the base lodge is scheduled for demolition. The lift, USFS access point, medical stations, closure markers, and trail signs do not exist.

- 43 Rendezvous
- 44 Sun Bowl
- 45 Meadow 1
- 46 Meadow 2
- 47 Meadow 3
- Wicadow 2
- 48 Meadow 4
- 49 **♦** 80's
- 50 ◆ Rock Garden
- 51 ◆ Vigilante
- 52 **4** 90's
- 53 Outlaw
- 54 ◆ Cape Canaveral
- 55 Launch Pad
- 56 ◆ Flume
- 57 ◆ Top Secret
- 58 Log Chute
- 59 **\*\*** Red Dot
- 60 **\*\***100's
- 61 •• Webel's Wobble
- 62 \*\* Nelson's Follie
- 63 \*\* Sam's Knob
- 64 Laura's Shot
- 65 ◆ Skull Bite

## Current Creek old Gates:

- 13 Skull Bite
- 14 Laura's Shot
- 15 Sam's Knob
- 16 Nelson's Follie
- 17 Wiebel's Wobble
- 18 Flume
- 19 90's
- 20 80's