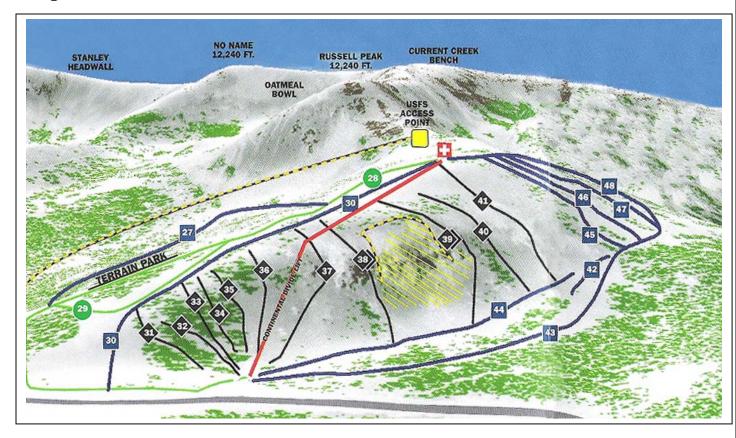

## Boulder Outdoor Center's version of the Berthoud Pass Ski Area trail maps. Map to West Side Trails, Berthoud Pass, CO

Please note that the base lodge is scheduled for demolition. The lift, USFS access point, medical stations, closure markers, and trail signs do not exist.

- 27 Wyskis Wonder
- 28 CDT West
- 29 Chicken Out
- 30 Mainline
- 31 ◆ Sasha's Slot
- 32 ◆ Triple Rock
- 33 ◆ Stillman's Folly
- 34 ♦ Houdini's
- 35 **♦** TST
- 36 ◆ Plunge
- 37 ◆ Lift Gully
- 38 \*\* Rush Chute
- 39 \*\* Nitro Chute
- 40 ◆ South Chute Roll
- 41 ◆ Big Roll
- 42 Test Slope
- 43 Rendezvous
- 44 Sun Bowl
- 45 Meadow 1
- 46 Meadow 2
- 47 Meadow 3
- 48 Meadow 4